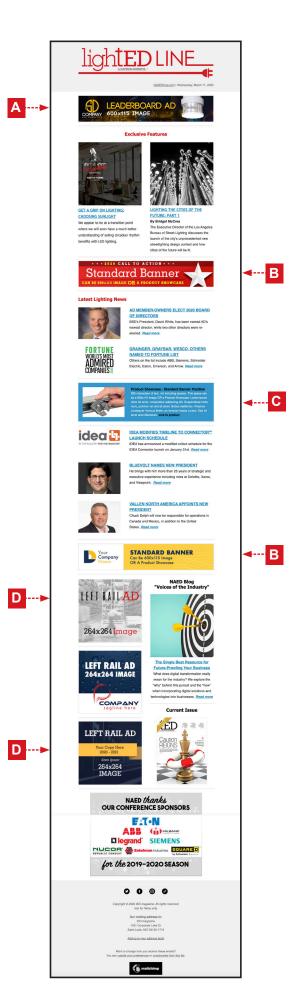

#### A LEADERBOARD

Dimensions: 600wx115h

File Formats: GIF or JPEG only;

no animation

Maximum File Size: maximum initial

download file weight 80K

## B STANDARD BANNER:

Dimensions: 600wx115h

File Formats: GIF or JPEG only;

no animation

Maximum File Size: maximum initial

download file weight 80K

## C PRODUCT SHOWCASE

Image Dimensions: 175wx125h File Formats: GIF or JPEG + copy;

no animation

Text: five word (or less) headline, 290 character

description (not including spaces)

Maximum File Size: maximum initial

download file weight 40K

### D LEFT RAIL

Dimensions: 264wx264h

File Formats: GIF or JPEG only;

no animation

Maximum File Size: maximum initial

download file weight 50K

*lightED* electronic media ad units should conform to IAB standards.