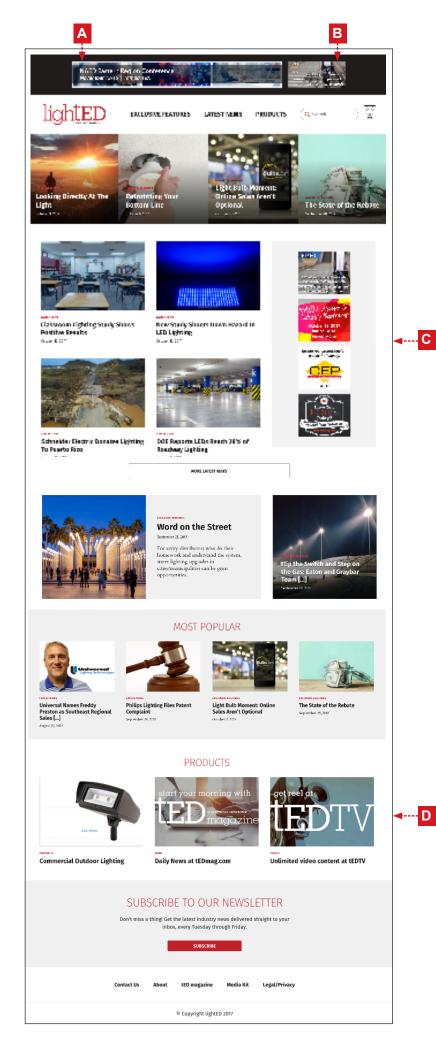

#### A LEADERBOARD

Dimensions: 728wx90h
File Formats: GIF or JPEG only;
animation allowed, recommended
length 15 seconds maximum

Maximum File Size: maximum initial

download file weight 80K

## **B** CORNERBOARD

**Dimensions:** 200wx90h **File Formats:** GIF or JPEG only; animation allowed, recommended length 15 seconds maximum

Maximum File Size: maximum initial

download file weight 30K

#### C RIGHT RAIL

Dimensions: 180wx150h File Formats: GIF or JPEG only; animation allowed, recommended length 15 seconds maximum

Maximum File Size: maximum initial

download file weight 40K

### D NEW PRODUCT

**Dimensions:** 360wx240h **Text:** 50 characters

**File Formats:** GIF or JPEG only; animation allowed, recommended length 15 seconds maximum

Maximum File Size: maximum initial

download file weight 50K

*lightED* electronic media ad units should conform to IAB standards.